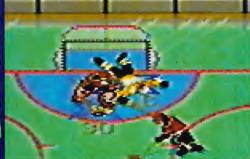

Played like the Op Wolf game of a few years ago, you (and a friend if you've got one) battle against the

Cool down, bub! Drench the T-1000 with liquid nitrogen and then shoot him to shatter him into tiny, trozen fragments!